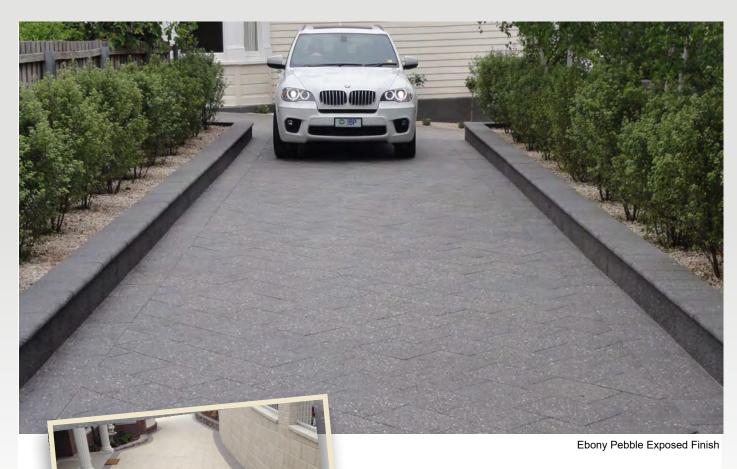

# **DRIVEWAY PAVERS**

Drivestone driveway pavers are the biggest and the best exposed aggregated concrete driveway option. The large sized 400x300x65mm thick pavers contain feature pebbles and engineered glass sand which provide sensational surface finishes. The smooth, exposed and honed surface finishes available will provide you with a durable, non-slip and highly attractive driveway which will be the envy of the neighbourhood.

Sealing is recommended to enhance the exposed aggregate colours