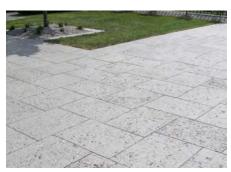

# **DRIVEWAY PAVERS**

Drivestone driveway pavers are the biggest and the best exposed aggregated concrete driveway option. The large sized 400x300x65mm thick pavers contain feature pebbles and engineered glass sand which provide sensational surface finishes. The smooth, exposed and honed surface finishes available will provide you with a durable, non-slip and highly attractive driveway which will be the envy of the neighbourhood.