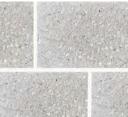

# **DRIVEWAY PAVERS**

Drivestone driveway pavers are the biggest and the best exposed aggregated concrete driveway option. The large sized 400x300x65mm thick pavers contain feature pebbles and engineered glass sand which provide sensational surface finishes. The smooth, exposed and honed surface finishes available will provide you with a durable, non-slip and highly attractive driveway which will be the envy of the neighbourhood.



- Premium Surface Finishes
- Quick to lay
- Low maitenance
- Arrives on site pre-finished
- Access underground services

#### **COLOURS**



**Ebony Pebble** 



Mist ECO





Mist Pebble **Ebony ECO** 

### **FINISHES**



**Ebony ECO Smooth Finish** 



Mist Pebble Exposed Finish



**Ebony Pebble Honed Finish** 

## **LAYING TIPS**



- Ensure there is adequate site drainage i.e Crossfalls
- Ensure minimum completed FCR base depth of 150mm
- Use quartz sand not metal dust as the bedding sand
- Ensure dry sand is used in the joints to fully lock up the pavers

Sealing is recommended to enhance the exposed aggregate colours

## **CONTACTS**

**ISLAND BLOCK & PAVING** 16525 Midland Highway, Breadalbane, Tasmania 7300

**ISLAND BLOCK & PAVING** 41 Howard Road. Glenorchy, Tasmania 7010

**ISLAND BLOCK & PAVING** 8 Metrolink Cct, Campbellfield, Victoria 3061

**ISLAND BLOCK & PAVING** 24/7 Display Only 16 River Road, Wivenhoe, Tasmania 7320

**TASMANIA** 

**VI