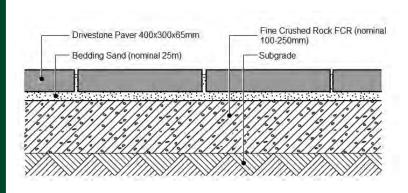

## **LAYING TIPS**

- Ensure there is adequate site drainage i.e Crossfalls
- Ensure minimum completed FCR base depth of 150mm
- Use quartz sand not metal dust as the bedding sand
- Ensure dry sand is used in the joints to fully lock up the pavers

Sealing is recommended to enhance the exposed aggregate colours