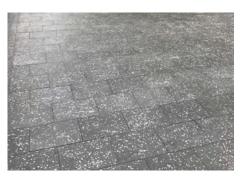

# **DRIVEWAY PAVERS**

Drivestone driveway pavers are the biggest and the best exposed aggregated concrete driveway option. The large sized 400x300x65mm thick pavers contain feature pebbles and engineered glass sand which provide sensational surface finishes. The smooth, exposed and honed surface finishes available will provide you with a durable, non-slip and highly attractive driveway which will be the envy of the neighbourhood.

### **FINISHES**

**Ebony ECO Smooth Finish** 

Mist Pebble Exposed Finish

**Ebony Pebble Honed Finish** 