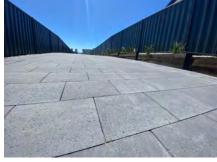

# **DRIVEWAY PAVERS**

Drivestone driveway pavers are the biggest and the best exposed aggregated concrete driveway option. The large sized 400x300x65mm thick pavers contain feature pebbles and engineered glass sand which provide sensational surface finishes. The smooth, exposed and honed surface finishes available will provide you with a durable, non-slip and highly attractive driveway which will be the envy of the neighbourhood.