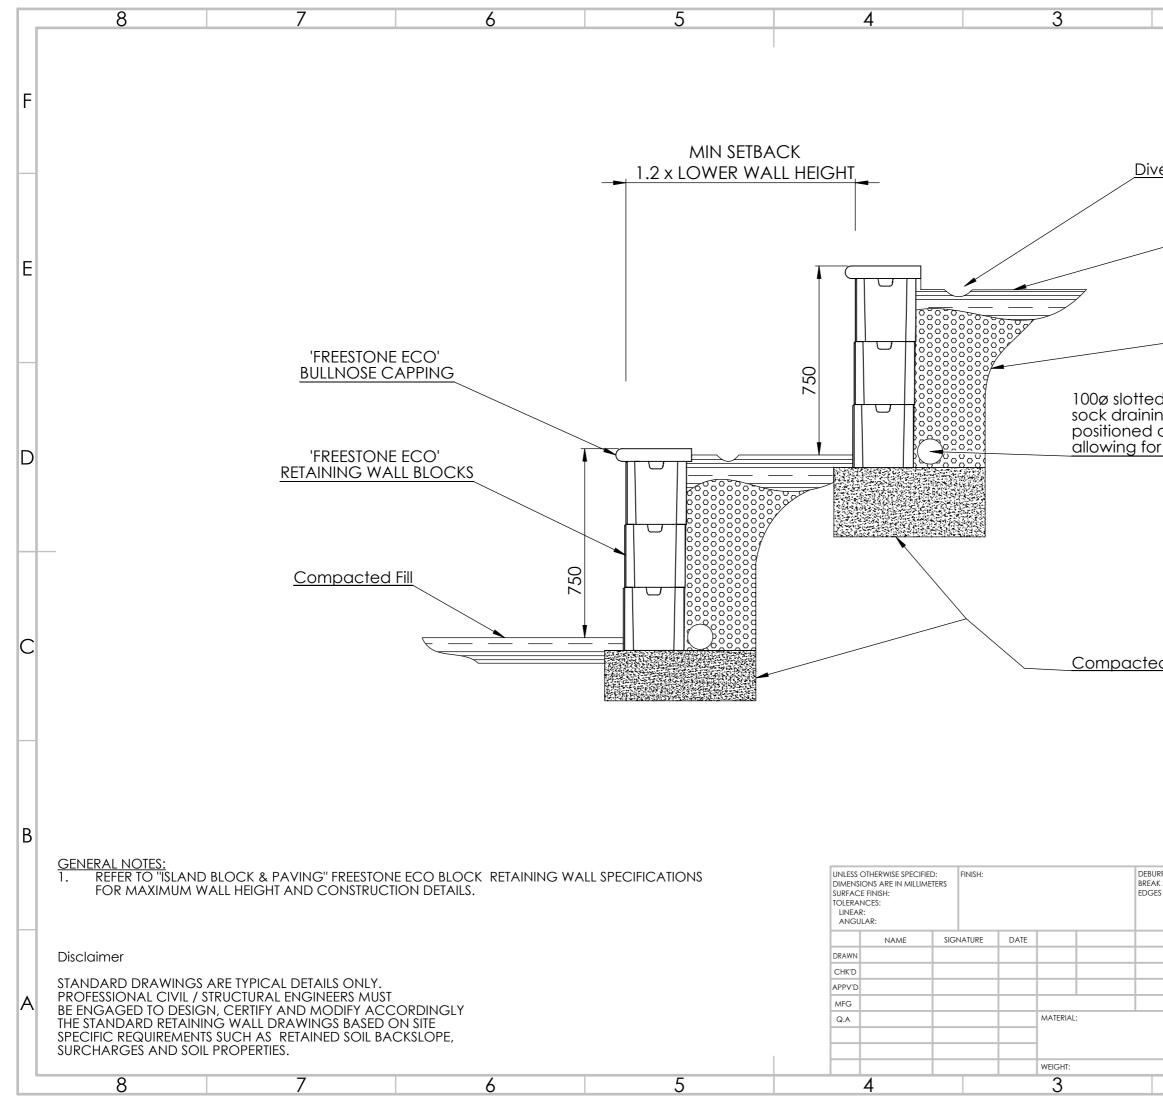

|                                       | 0                                                             |                                | 1      |                  |
|---------------------------------------|---------------------------------------------------------------|--------------------------------|--------|------------------|
|                                       | 2                                                             |                                | ]      | ן ך              |
|                                       |                                                               |                                |        | F                |
| ert surface water away from wall face |                                                               |                                |        | -                |
| Cor                                   | mpacted Clay                                                  |                                |        | E                |
|                                       | nm Wide 20mm<br>metal Drainage Lo                             | iyer                           |        |                  |
| d pvc<br>ng to s<br>as clo<br>r fall. | ag. Drain with geo<br>stormwater at min<br>se as practical to | ofabric<br>. 1 to 100<br>wall, | )      | D                |
|                                       |                                                               |                                | _      |                  |
| <u>d FCR Footing</u>                  |                                                               |                                |        | С                |
|                                       |                                                               |                                |        | _                |
|                                       |                                                               |                                |        | В                |
| RR AND<br>K SHARP<br>S                | do not scale drawin                                           |                                | Pavina | $\left  \right $ |
|                                       | Freestone ECO<br>750mm Gravity Wall                           |                                |        | Α                |
|                                       | DWG NO. A3   SCALE:1:1 SHEET 3 OF 5   2 1                     |                                |        |                  |
|                                       |                                                               |                                |        |                  |