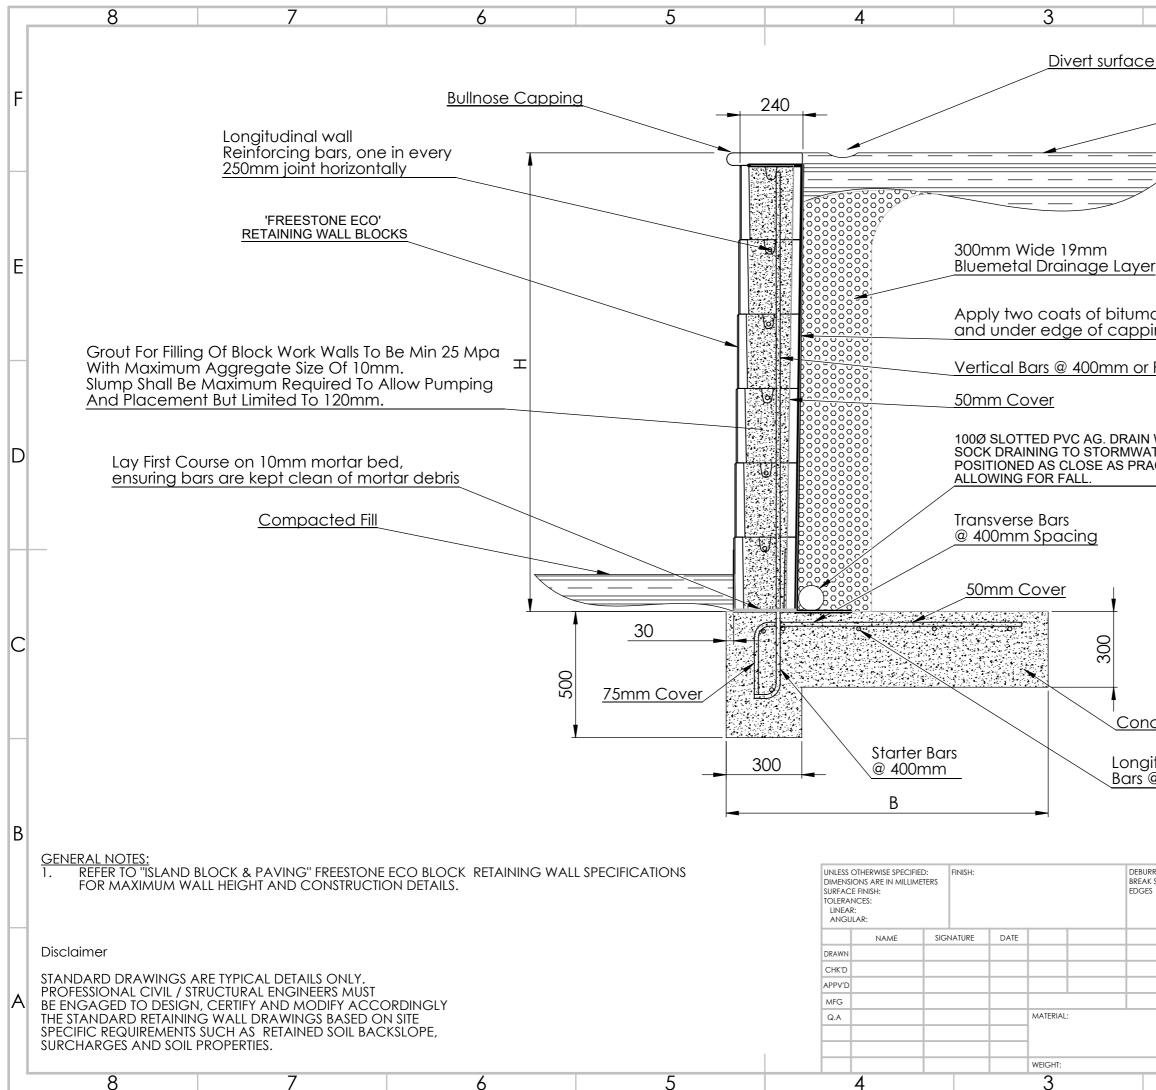

|                             | 2                                        |         | 1                |    |   |
|-----------------------------|------------------------------------------|---------|------------------|----|---|
| e wate                      | ter away from wall face                  |         |                  |    |   |
| Compacted Clay              |                                          |         |                  |    | F |
|                             |                                          |         |                  |    |   |
|                             |                                          |         |                  |    |   |
| <u>er</u>                   |                                          |         |                  |    | E |
| iastic p<br>ping            | paint to rear of wo                      | llx<br> |                  |    |   |
| Per De                      | <u>esign</u>                             |         |                  |    |   |
| ATER AT                     | GEOFABRIC<br>MIN. 1 TO 100<br>L TO WALL, |         |                  |    | D |
|                             |                                          |         |                  |    |   |
|                             |                                          |         |                  |    |   |
|                             |                                          |         |                  |    | С |
| crete                       | to Specification                         |         |                  |    |   |
| itudinal Footing<br>@ 300mm |                                          |         |                  |    |   |
|                             |                                          |         |                  |    | В |
| RR AND<br>K SHARP           | do not scale drawii                      | ٩G      | REVISION         |    |   |
| S                           | Island Blc                               |         |                  | ng |   |
|                             | Reinforced Concrete<br>Footing           |         |                  |    |   |
|                             |                                          |         |                  |    | A |
|                             | DWG NO. Wall [                           | Detail  |                  | A3 |   |
|                             | SCALE:1:1                                | SHEET 1 | OF 5<br><b>1</b> |    |   |