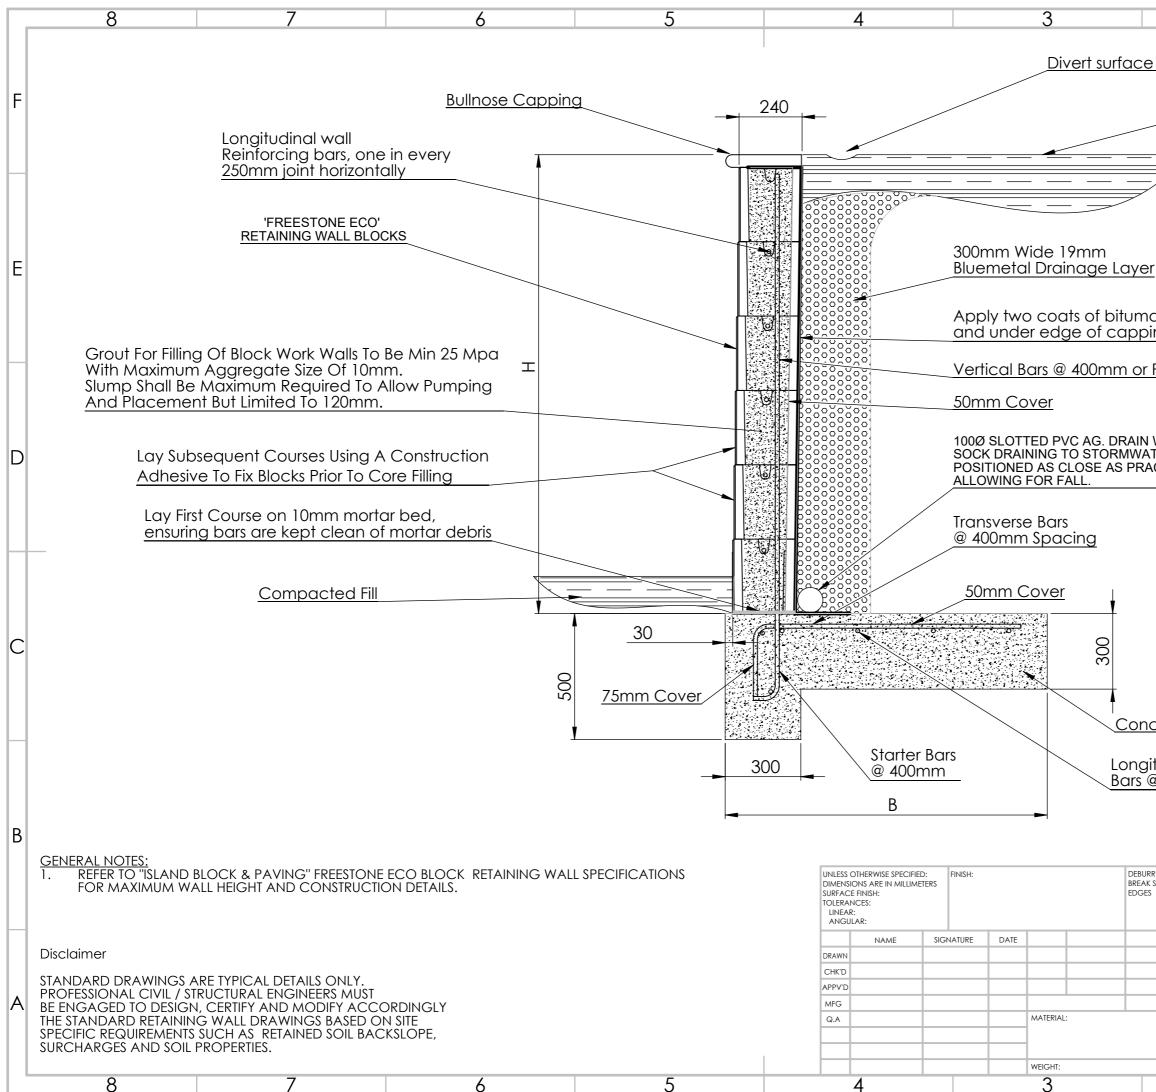

|                   | 0                                          |         | 1        |     | _ |
|-------------------|--------------------------------------------|---------|----------|-----|---|
|                   | 2                                          |         | ]        |     |   |
| e wate            | er away from wall face                     |         |          |     |   |
| Compacted Clay    |                                            |         |          |     | F |
|                   |                                            |         |          |     |   |
|                   |                                            |         |          |     |   |
| <u>er</u>         |                                            |         |          |     | E |
| iastic p<br>ping  | oaint to rear of wo                        | all     |          |     |   |
| Per D             | <u>esign</u>                               |         |          |     |   |
| <b>TER AT</b>     | GEOFABRIC<br>I MIN. 1 TO 100<br>L TO WALL, |         |          |     | D |
|                   |                                            |         |          | _   |   |
|                   |                                            |         |          |     |   |
|                   |                                            |         |          |     | С |
|                   |                                            |         |          |     |   |
| crete             | to Specification                           |         |          |     |   |
| itudin<br>@ 300i  | al Footing<br>mm                           |         |          |     |   |
|                   |                                            |         |          |     | В |
| rr and<br>K sharp | DO NOT SCALE DRAW                          | NG      | REVISION |     |   |
| S                 | Island Blo                                 | ock &   | Pavi     | ng  |   |
|                   | Freest                                     |         |          |     |   |
|                   | Reinforced Concrete<br>Footing             |         |          |     | А |
|                   | dwg no.<br>Wall                            |         | A3       | / \ |   |
|                   | SCALE:1:1                                  | SHEET 1 | I OF 5   |     |   |
|                   |                                            | 1       |          |     |   |