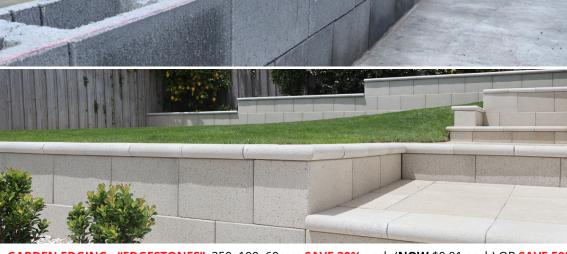

## 20% OFF FREESTONE

ECO

Smooth Finish RRP \$156.30 per m2

NOW \$125.04 per m2 <u>\$AVE \$150 per pallet</u>

GARDEN EDGING - "EDGESTONES" 250x100x60mm SAVE 30% each (NOW \$0.91 each) OR SAVE 50% per pal (NOW \$234 per pal)