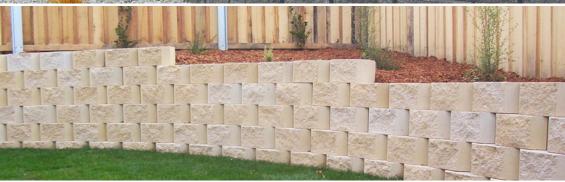

### **20% OFF**

FREESTONE ROCKFACE RETAINING WALL

RRP \$152.62 per m2

NOW \$122.09 per m2 <u>SAVE \$211 per pallet</u>