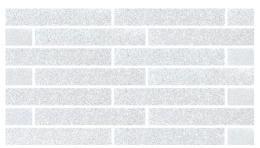

Stretcher Bond: Ebony ECO Refined

Offset Bond: Pure White Refined

- Greentag certified
- Custom made finishes
- Latest colour trends
- Dimensionally accurate
- 100% colourfast

islandblock.com.au

| the second s |
|----------------------------------------------------------------------------------------------------------------|
|                                                                                                                |
|                                                                                                                |
|                                                                                                                |

## Pure White

Whisper White ECO

Ebony ECO

Storm Grey ECO

Graphite

9 standard colours, available in a Smooth, Exposed or Refined Finish. Custom made colours can be manufactured to order.

Brick Dimensions: 390mm Long x 110mm Wide x 60mm High (36 per m2) Working Dimensions: AS 4455.1 2008: + or - 2mm Dimensional Tolerance Recommended Mortar per AS 3700: 1GP Cement + 1 Lime + 6 Clean Sand **Unconfined Compressive Strength:** > 15 MPa **Material Density:** 2150 Kg/m3 **Average Dry Mass:** 4200 g, 4.2kg each No. Per Pallet: 450