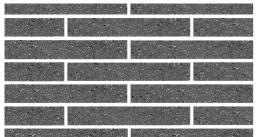

Stretcher Bond: Ebony ECO Refined

Offset Bond: Pure White Refined

- Greentag certified
- Custom made finishes
- Latest colour trends
- Dimensionally accurate
- 100% colourfast

islandblock.com.au

| the second s |
|----------------------------------------------------------------------------------------------------------------|
|                                                                                                                |
|                                                                                                                |
|                                                                                                                |

## Pure White

Whisper White ECO

Ebony ECO

Storm Grey ECO

Graphite

9 standard colours, available in a Smooth, Exposed or Refined Finish. Custom made colours can be manufactured to order.

Brick Dimensions: 390mm Long x 110mm Wide x 60mm High (36 per m2) Working Dimensions: AS 4455.1 2008: + or - 2mm Dimensional Tolerance Recommended Mortar per AS 3700: 1GP Cement + 1 Lime + 6 Clean Sand **Unconfined Compressive Strength:** > 15 MPa **Material Density:** 2150 Kg/m3 **Average Dry Mass:** 4200 g, 4.2kg each No. Per Pallet: 450