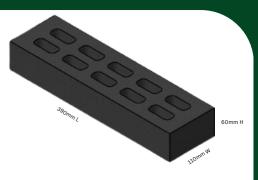

## Pure White

Whisper White ECO

Ebony ECO

Storm Grey ECO

Graphite

9 standard colours, available in a Smooth, Exposed or Refined Finish. Custom made colours can be manufactured to order.

Brick Dimensions: 390mm Long x 110mm Wide x 60mm High (36 per m2) Working Dimensions: AS 4455.1 2008: + or - 2mm Dimensional Tolerance Recommended Mortar per AS 3700: 1GP Cement + 1 Lime + 6 Clean Sand **Unconfined Compressive Strength:** > 15 MPa **Material Density:** 2150 Kg/m3 **Average Dry Mass:** 4200 g, 4.2kg each No. Per Pallet: 450