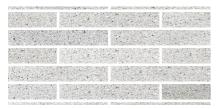

## Pure White

Whisper White ECO

Ebony ECO

Storm Grey ECO

Graphite

9 standard colours, available in a Smooth, Exposed or Refined Finish. Custom made colours can be manufactured to order.

Brick Dimensions: 390mm Long x 110mm Wide x 60mm High (36 per m2) Working Dimensions: AS 4455.1 2008: + or - 2mm Dimensional Tolerance Recommended Mortar per AS 3700: 1GP Cement + 1 Lime + 6 Clean Sand **Unconfined Compressive Strength:** > 15 MPa **Material Density:** 2150 Kg/m3 **Average Dry Mass:** 4200 g, 4.2kg each No. Per Pallet: 450